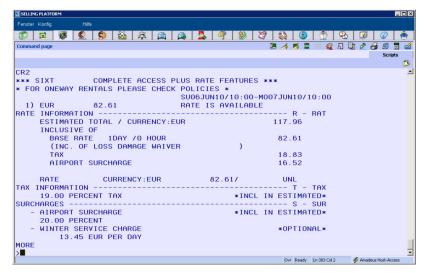

#### 4. Car Rate Features

CR3

CA Display and car features

Car rate features the rate in line 3

## **Sixt AMADEUS Booking Guide**

**Explanation of Rate Return** 

ES-\*SX\*EUR211,96 2D RB-\*SX\*EUR148,44 BR-2DY RG-\*SX\*EUR 74,22 UNL DY

Rate Base, calculates the net rate plus the amount of days

Rate Guarantee, Daily rental rate without VAT

Estimated total incl. Airport Surcharge and VAT

7. Car Voucher

7.1. Car Direct Sell with eVoucher option

CSSXS2/VT-ECMR/VV-EUR 50.00/CD-CSSXS2/VT-ECMR/VV-FC/CD-...

CSSXS2/VT-ECMR/VV-FC/BN-65042../CD-...

Voucher value: Limited credit voucher and corporate discount number